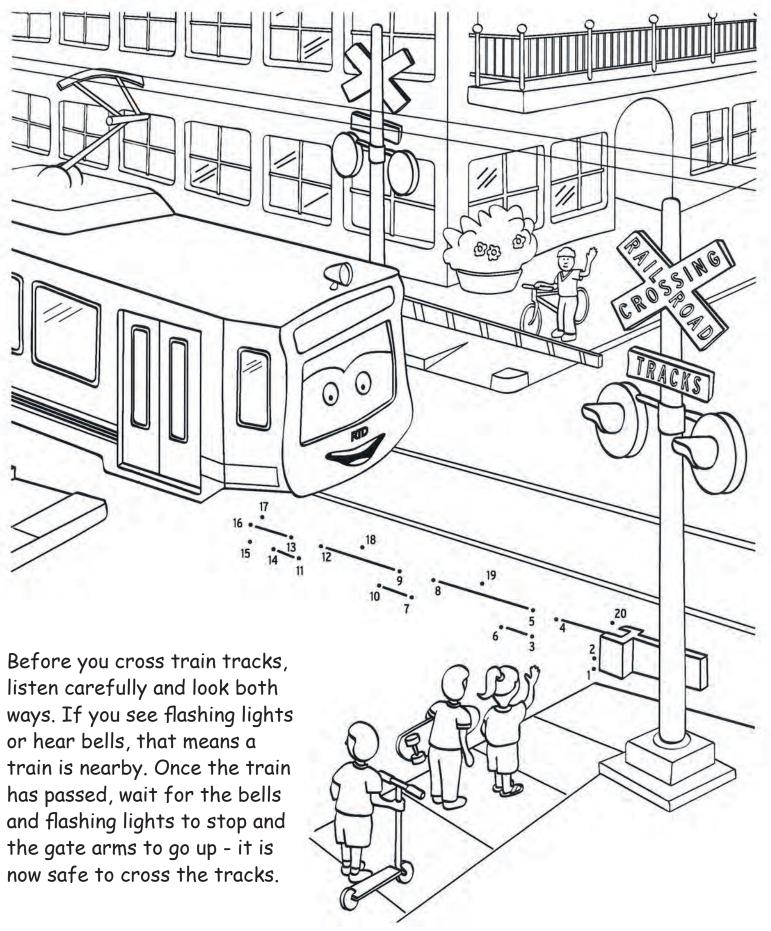

Stand away from the curb near the red RTD bus sign while waiting for the bus. Wait until the bus stops and the doors open before getting on.

Wires over train tracks have electricity to power the trains and must never be touched. Keep everything away from wires, including your hands, your kites, and your toys.