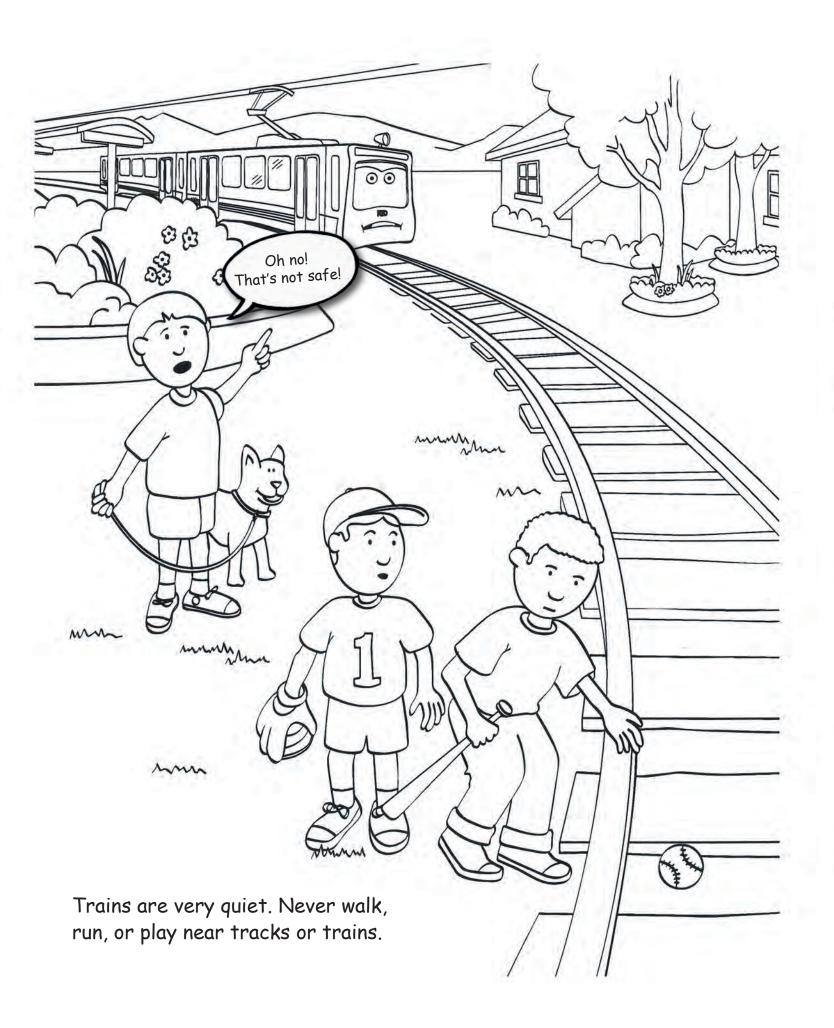

Stand away from the curb near the red RTD bus sign while waiting for the bus. Wait until the bus stops and the doors open before getting on.

Wires over train tracks have electricity to power the trains and must never be touched. Keep everything away from wires, including your hands, your kites, and your toys.