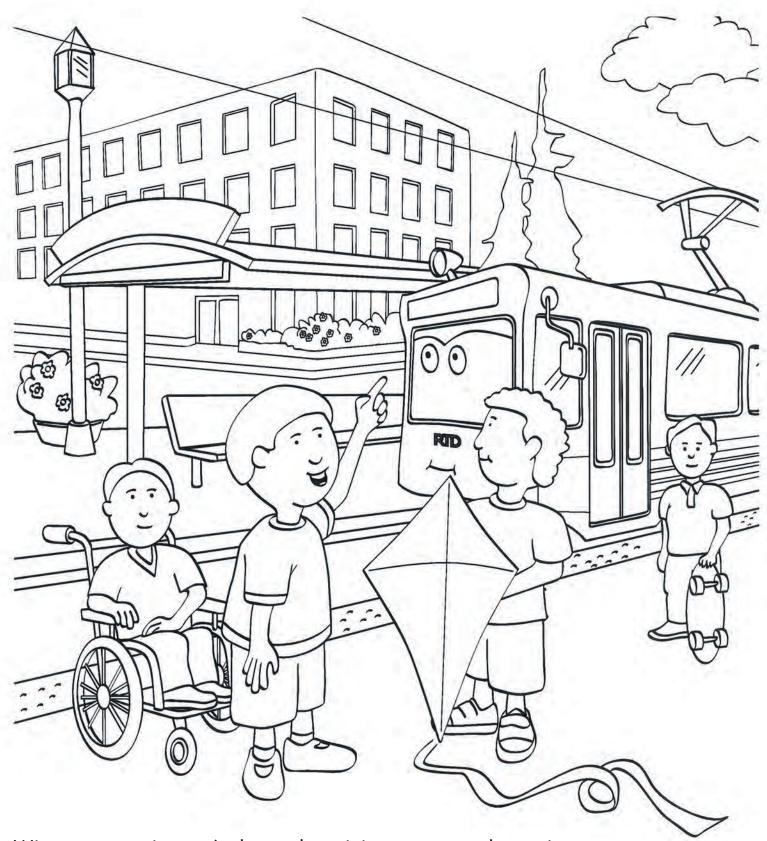

Stand away from the curb near the red RTD bus sign while waiting for the bus. Wait until the bus stops and the doors open before getting on.

Wires over train tracks have electricity to power the trains and must never be touched. Keep everything away from wires, including your hands, your kites, and your toys.