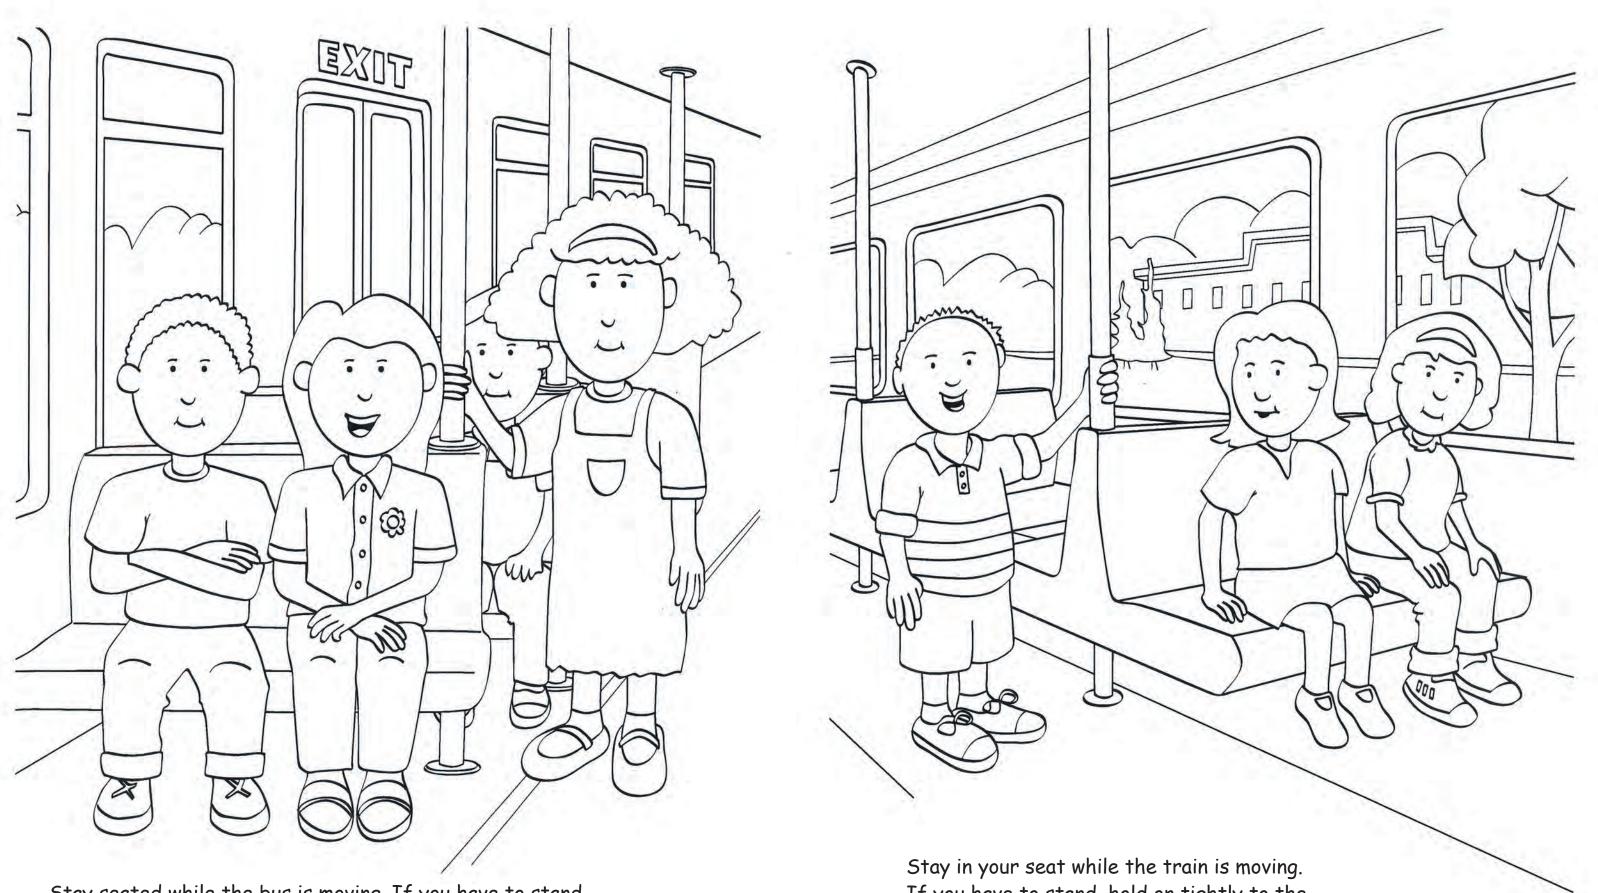

TRACKS

LEARN

PASS

SAFETY

TRAIN

STATION

Stay seated while the bus is moving. If you have to stand, hold on tightly to the pole and stay away from the doors. Stay in your seat while the train is moving. If you have to stand, hold on tightly to the pole and stay away from the doors.