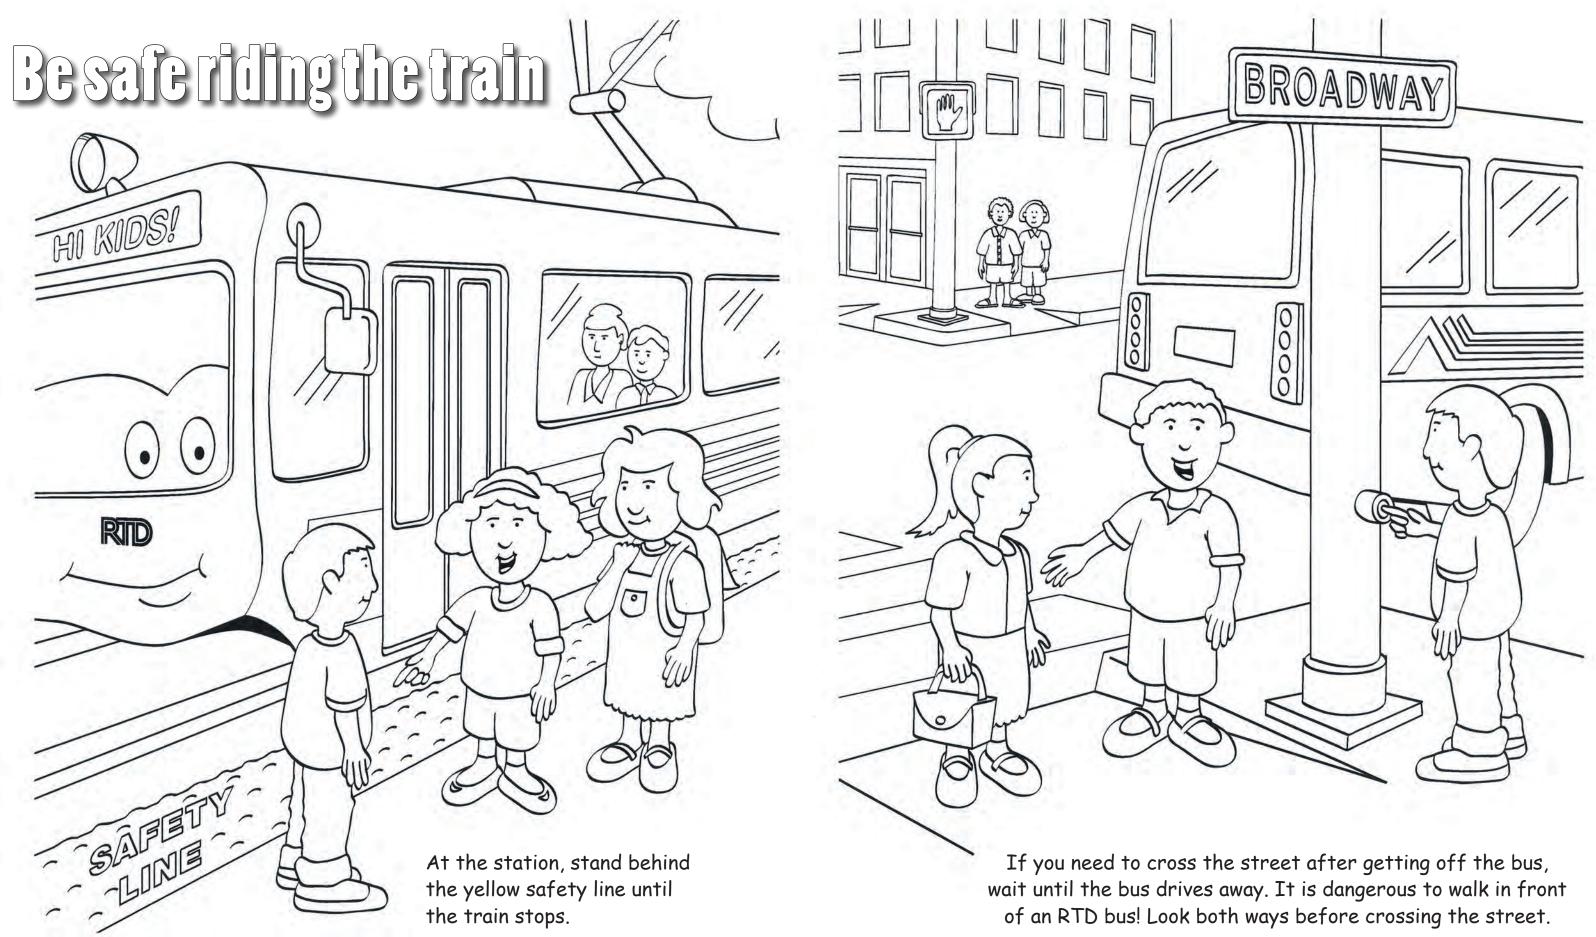

TRACKS

LEARN

PASS

SAFETY

TRAIN

STATION

Stay seated while the bus is moving. If you have to stand, hold on tightly to the pole and stay away from the doors. Stay in your seat while the train is moving. If you have to stand, hold on tightly to the pole and stay away from the doors.

Stand away from the curb near the red RTD bus sign while waiting for the bus. Wait until the bus stops and the doors open before getting on.

Wires over train tracks have electricity to power the trains and must never be touched. Keep everything away from wires, including your hands, your kites, and your toys.