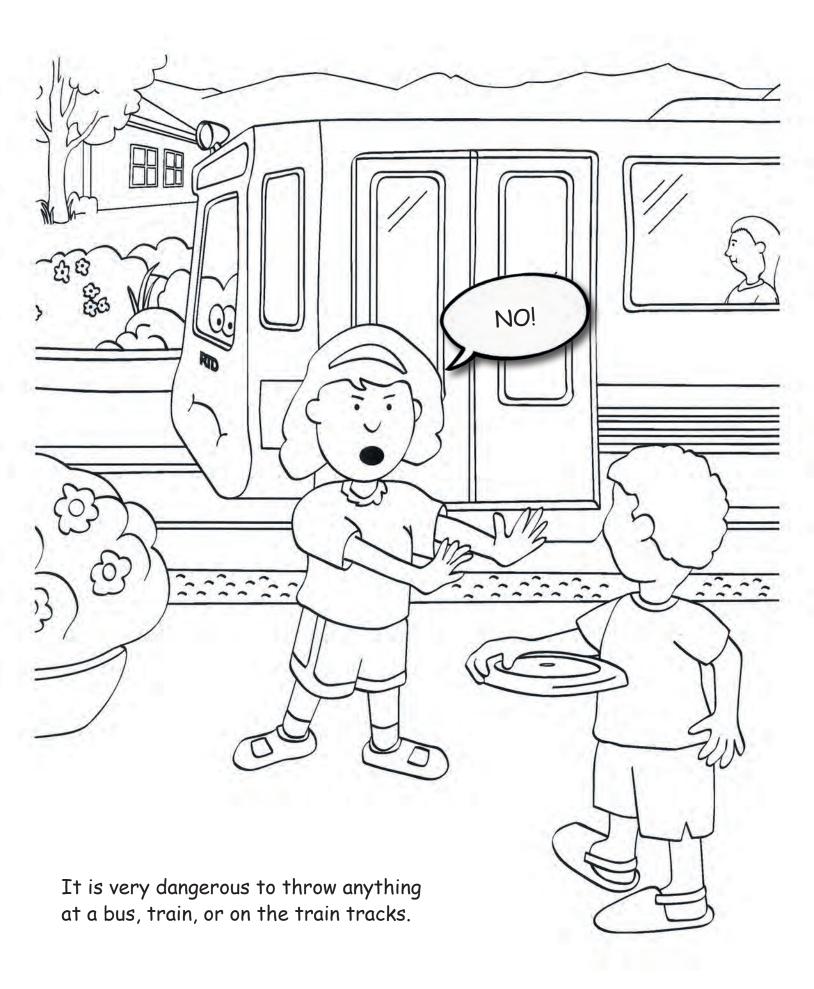

Ν | Ζ |
| 0 | Ε | L | Ε | A | R | Ν | т | Ε | Α |
| Ε | V | Ρ | н | т | С | У | A | С | Μ |
| В | I | W | Q | D | В | F | т | G | н |
| × | R | J | Z | В | U | Ν | I | Μ | Α |
| κ | D | S | Ρ | A | S | S | 0 | Ρ | Ζ |
| Ρ | D | ε | R | т | У | υ | Ν | I | 0 |
| G | L | н | I | т | R | A | I | Ν | Х |
| S | У | Т | Ε | F | A | S | С | V | В |





TRACKS



LEARN



PASS

SAFETY



TRAIN





STATION







Stay seated while the bus is moving. If you have to stand, hold on tightly to the pole and stay away from the doors. Stay in your seat while the train is moving. If you have to stand, hold on tightly to the pole and stay away from the doors.





Stand away from the curb near the red RTD bus sign while waiting for the bus. Wait until the bus stops and the doors open before getting on.









Wires over train tracks have electricity to power the trains and must never be touched. Keep everything away from wires, including your hands, your kites, and your toys.