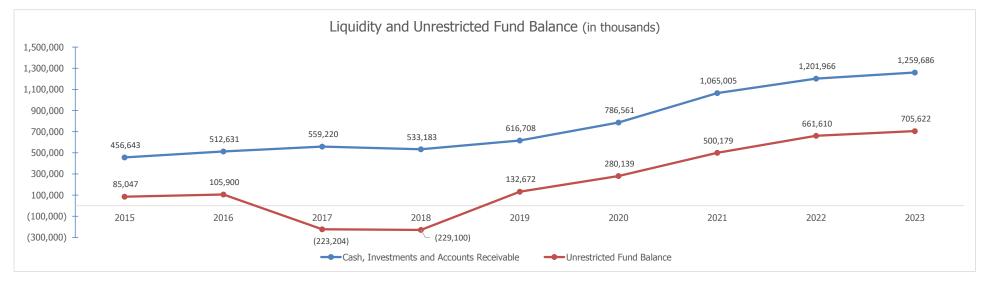

ctober 2016.

#### REGIONAL TRANSPORTATION DISTRICT LIQUIDITY AND FUND BALANCES June 30, 2023

(In Thousands)

|                                           | <u>2015</u> | <u>2016</u> | <u>2017</u> | <u>2018</u> | <u>2019</u> | <u>2020</u> | <u>2021</u> | <u>2022</u> | <u>2023</u> |
|-------------------------------------------|-------------|-------------|-------------|-------------|-------------|-------------|-------------|-------------|-------------|
| Cash, Investments and Accounts Receivable | 456,643     | 512,631     | 559,220     | 533,183     | 616,708     | 786,561     | 1,065,005   | 1,201,966   | 1,259,686   |
| Unrestricted Fund Balance                 | 85,047      | 105,900     | (223,204)   | (229,100)   | 132,672     | 280,139     | 500,179     | 661,610     | 705,622     |



Note: the Unrestricted Fund Balance excludes FasTracks "restricted" balances which are reserved only for FasTracks. 2022 includes a \$160m contribution to the ATU pension and \$90m paydown of the FT 2014 COPs when refinanced



## Monthly Purchasing Activity and New Contracts — July 2023

#### **Summary of Monthly Purchasing Activity and New Contracts – July 2023**

This summary is in three parts as listed below:

- Part I is a listing of all new contracts issued during the reporting month not captured on July 2023 Monthly Purchase Order Activity Report
- Part II is a printout of the July 2023 Monthly Purchase Order Activity Report
- Part III is a summary of July 2023 Purchase Orders and Purchasing Card activity and a graph illustrating purchasing card activity for the reporting month co