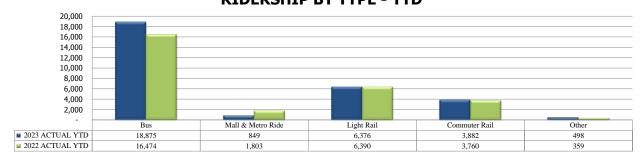

14               | (14,643) | -3.4%      | 406,088        | 6,783               | 1.7%                     |





#### **SALES AND USE TAX TRENDS**



## RIDERSHIP (BOARDINGS) JUNE 2023

| (In Thousands) | 2023<br>ACTUAL | 2023 AMD<br>BUDGET | VARIANCE | VARIANCE % | 2022<br>ACTUAL | VARIANCE | VARIANCE %<br>to 2022 |
|----------------|----------------|--------------------|----------|------------|----------------|----------|-----------------------|
| MONTH          | 5,196          | 5,338              | (142)    | -2.7%      | 5,522          | (326)    | -5.9%                 |
| YEAR TO DATE   | 30,480         | 30,079             | 401      | 1.3%       | 28,785         | 1,695    | 5.9%                  |





#### **RIDERSHIP BY TYPE - JUNE 2023**



#### **RIDERSHIP BY TYPE - YTD**



#### **RIDERSHIP TRENDS**



## FARE REVENUE JUNE 2023

| (In Thousands) | 2023<br>ACTUAL | 2023 AMD<br>BUDGET | VARIANCE | VARIANCE % | 2022<br>ACTUAL | VARIANCE | VARIANCE %<br>to 2022 |
|----------------|----------------|--------------------|----------|------------|----------------|----------|-----------------------|
| MONTH          | 6,328          | 6,487              | (159)    | -2.5%      | 6,969          | (642)    | -9.2%                 |
| YEAR TO DATE   | 35,730         | 36,552             | (823)    | -2.3%      | 38,271         | (2,541)  | -6.6%                 |





#### **FARE REVENUE - JUNE 2023** 2,500 2,000 1,500 1,000 500 COLLEGE PASS FARE BOX MY RIDE/MOBILE 10 RIDE/MONTHLY ECO PASS TVM ■JUNE 2023 ACTUAL 1,344 1.204 1.851 640 1.208 ■JUNE 2022 ACTUAL 1.102 1.690 1