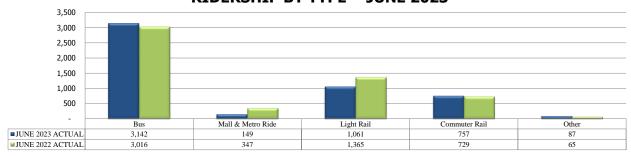

| 412,871        | 427,514               | (14,643) | -3.4%      | 406,088        | 6,783               | 1.7%                     |





#### **SALES AND USE TAX TRENDS**



## RIDERSHIP (BOARDINGS) JUNE 2023

| (In Thousands) | 2023<br>ACTUAL | 2023 AMD<br>BUDGET | VARIANCE | VARIANCE % | 2022<br>ACTUAL | VARIANCE | VARIANCE %<br>to 2022 |
|----------------|----------------|--------------------|----------|------------|----------------|----------|-----------------------|
| MONTH          | 5,196          | 5,338              | (142)    | -2.7%      | 5,522          | (326)    | -5.9%                 |
| YEAR TO DATE   | 30,480         | 30,079             | 401      | 1.3%       | 28,785         | 1,695    | 5.9%                  |





#### **RIDERSHIP BY TYPE - JUNE 2023**



#### **RIDERSHIP BY TYPE - YTD**



#### **RIDERSHIP TRENDS**



## FARE REVENUE JUNE 2023

| (In Thousands) | 2023<br>ACTUAL | 2023 AMD<br>BUDGET | VARIANCE | VARIANCE % | 2022<br>ACTUAL | VARIANCE | VARIANCE %<br>to 2022 |
|----------------|----------------|--------------------|----------|------------|----------------|----------|-----------------------|
| MONTH          | 6,328          | 6,487              | (159)    | -2.5%      | 6,969          | (642)    | -9.2%                 |
| YEAR TO DATE   | 35,730         | 36,552             | (823)    | -2.3%      | 38,271         | (2,541)  | -6.6%                 |





#### **FARE REVENUE - JUNE 2023** 2,500 2,000 1,500 1,000 500 COLLEGE PASS FARE BOX MY RIDE/MOBILE 10 RIDE/MONTHLY ECO PASS TVM ■JUNE 2023 ACTUAL 1,344 1.204 1.851 640 1