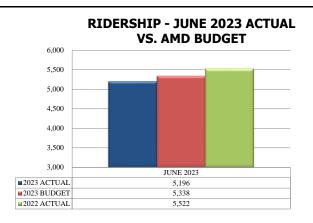

## RIDERSHIP (BOARDINGS) JUNE 2023

| (In Thousands) | 2023<br>ACTUAL | 2023 AMD<br>BUDGET | VARIANCE | VARIANCE % | 2022<br>ACTUAL | VARIANCE | VARIANCE %<br>to 2022 |
|----------------|----------------|--------------------|----------|------------|----------------|----------|-----------------------|
| MONTH          | 5,196          | 5,338              | (142)    | -2.7%      | 5,522          | (326)    | -5.9%                 |
| YEAR TO DATE   | 30,480         | 30,079             | 401      | 1.3%       | 28,785         | 1,695    | 5.9%                  |