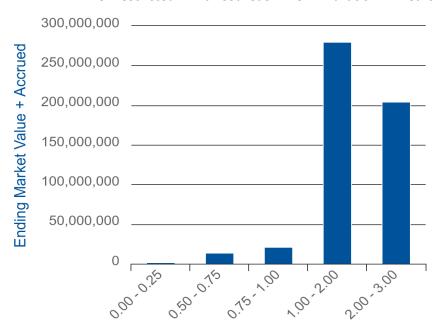

and additional guiding documents such as bond indentures, and escrow agreements.

The following shows a graphical depiction of RTD's unrestricted enhanced cash investment holdings as well as the credit rating distribution of those investments:

Moody's Rating Distribution

**S&P Rating Distribution** 



Chart calculated by: Ending Market Value + Accrued

Chart calculated by: Ending Market Value + Accrued



The following shows a graphical depiction of RTD's unrestricted investment duration (holding term in years) which indicates investment price sensitivity to interest rate changes. Generally, investments with longer durations are more sensitive to interest rate changes which can result in gains or losses if not held to maturity.

#### Unrestricted Enhanced Cash Tier: Duration in Years



**Community Investment – July 2023** 

## Community Engagement Report July 2023

To provide a more comprehensive picture of the community outreach efforts of RTD, this report includes outreach activities from the Communications and Engagement, Transit Police and Planning departments, along with Human Resources and Civil Rights divisions.

A total of 21 outreach events engaged with more than 800 customers and members of the community in July 2023. Events included two "state of the cities" and several Transit Day celebrations with community partners.

Most of the events were in person and were held in Districts A, B, C, D, E, F, G, H, I, J, K, L, M and O. Some of these meetings attracted people from throughout the district. Other meetings were held virtually and had representation througho