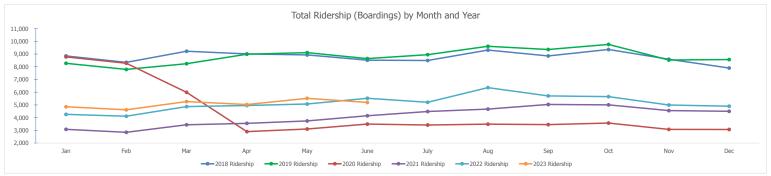

## RIDERSHIP (BOARDINGS) JUNE 2023

| (In Thousands) | 2023<br>ACTUAL | 2023 AMD<br>BUDGET | VARIANCE | VARIANCE % | 2022<br>ACTUAL | VARIANCE | VARIANCE %<br>to 2022 |
|----------------|----------------|--------------------|----------|------------|----------------|----------|-----------------------|
| MONTH          | 5,196          | 5,338              | (142)    | -2.7%      | 5,522          | (326)    | -5.9%                 |
| YEAR TO DATE   | 30,480         | 30,079             | 401      | 1.3%       | 28,785         | 1,695    | 5.9%                  |

#### **RIDERSHIP BY TYPE - JUNE 2023**

#### **RIDERSHIP BY TYPE - YTD**

#### **RIDERSHIP TRENDS**