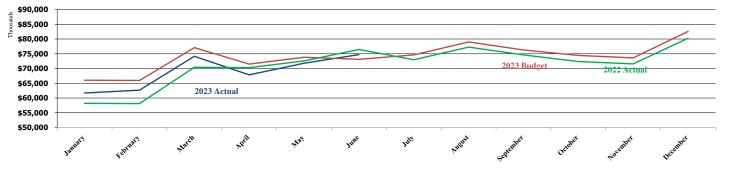

udited Monthly Financial Statements and Ridership (Boardings)

#### **Unaudited Monthly Financial Statements - June 2023**



#### SALES AND USE TAX JUNE 2023

| (In Thousands) | 2023<br>ACTUAL | 2023<br>AMD<br>BUDGET | VARIANCE | VARIANCE % | 2022<br>ACTUAL | VARIANCE<br>TO 2022 | VARIANCE<br>%<br>TO 2022 |
|----------------|----------------|-----------------------|----------|------------|----------------|---------------------|--------------------------|
| MONTH          | 74,716         | 73,110                | 1,606    | 2.2%       | 76,472         | (1,756)             | -2.3%                    |
| YTD            | 412,871        | 427,514               | (14,643) | -3.4%      | 406,088        | 6,783               | 1.7%                     |





#### **SALES AND USE TAX TRENDS**



## RIDERSHIP (BOARDINGS) JUNE 2023

| (In Thousands) | 2023<br>ACTUAL | 2023 AMD<br>BUDGET | VARIANCE | VARIANCE % | 2022<br>ACTUAL | VARIANCE | VARIANCE %<br>to 2022 |
|----------------|----------------|--------------------|----------|------------|----------------|----------|-----------------------|
| MONTH          | 5,196          | 5,338              | (142)    | -2.7%      | 5,522          | (326)    | -5.9%                 |
| YEAR TO DATE   | 30,480         | 30,079             | 401      | 1.3%       | 28,785         | 1,695    | 5.9%                  |





#### **RIDERSHIP BY TYPE - JUNE 2023**



#### **RIDERSHIP BY TYPE - YTD**



#### **RIDERSHIP TRENDS**



## FARE REVENUE JUNE 2023

| (In Thousands) | 2023<br>ACTUAL | 2023 AMD<br>BUDGET | VARIANCE | VARIANCE % | 2022<br>AC