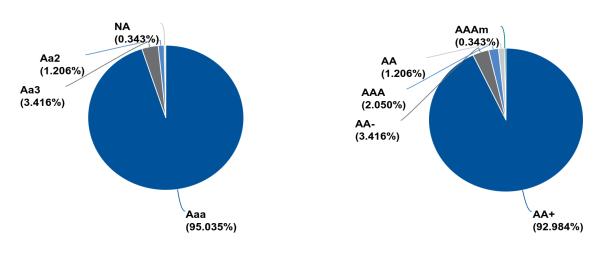

earnings produced income of approximately \$17.996 million.

Historical quarterly performance of the Liquidity Tier investments relative to the Investment Policy benchmark is reflected in the following graph:



Historical performance of Enhanced Cash Tier investments relative to the Investment Policy benchmark is reflected in the following graph:



In addition to the Liquidity and Enhanced Cash Tiers of the District's portfolio, all other reserves are invested in accordance with state law and additional guiding documents such as bond indentures, and escrow agreements.

The following shows a graphical depiction of RTD's unrestricted enhanced cash investment holdings as well as the credit rating distribution of those investments:

Moody's Rating Distribution

**S&P Rating Distribution** 



Chart calculated by: Ending Market Value + Accrued

Chart calculated by: Ending Market Value + Accrued



The following shows a graphical depiction of RTD's unrestricted investment duration (holding term in years) which indicates investment price sensitivity to interest rate changes. Generally, investments with longer durations are more sensitive to interest rate changes which can result in gains or losses if not held to maturity.

#### Unrestricted Enhanced Cash Tier: Duration in Years



**Community Investment – July 2023** 

## Community Engagement Report July 2023

To provide a more comprehensive picture of the community outreach efforts of RTD, this report includes outreach activities from the Communications and Engagement, Transit Police and Planning departments, along with Human R