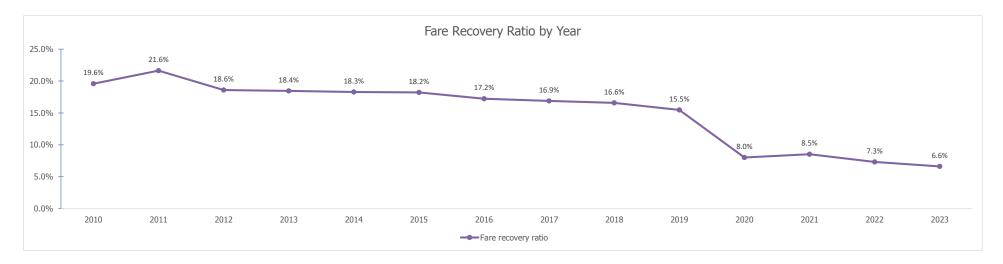

-----------|-------------|-------------|-------------|-------------|-------------|-------------|
| Fare revenue (in thousands)       | 97,942      | 108,497     | 112,929     | 117,841     | 120,497     | 120,530     | 134,622     | 140,217     | 143,231     | 154,390     | 76,265      | 78,923      | 75,292      | 35,730      |
| Operating Expenses (in thousands) | 500,287     | 501,611     | 607,277     | 638,737     | 659,102     | 661,355     | 781,611     | 830,534     | 864,158     | 998,031     | 951,508     | 925,110     | 1,028,747   | 539,395     |
| Fare recovery ratio               | 19.6%       | 21.6%       | 18.6%       | 18.4%       | 18.3%       | 18.2%       | 17.2%       | 16.9%       | 16.6%       | 15.5%       | 8.0%        | 8.5%        | 7.3%        | 6.6%        |



Notes:

2020: COVID-19 sigificantly decreased ridership beginning in March 2020. Fares were suspended April-June 2020 and August 2022 was Zero Fare for Better Air.

### REGIONAL TRANSPORTATION DISTRICT FASTRACKS INTERNAL SAVINGS ACCOUNT (FISA)

(In Thousands)

#### 2023 BUDGET

|                                                                                  |            |           |            | Actual     |            |            |             |                              |                         |                         |            |
|----------------------------------------------------------------------------------|------------|-----------|------------|------------|------------|------------|-------------|------------------------------|-------------------------|---------------