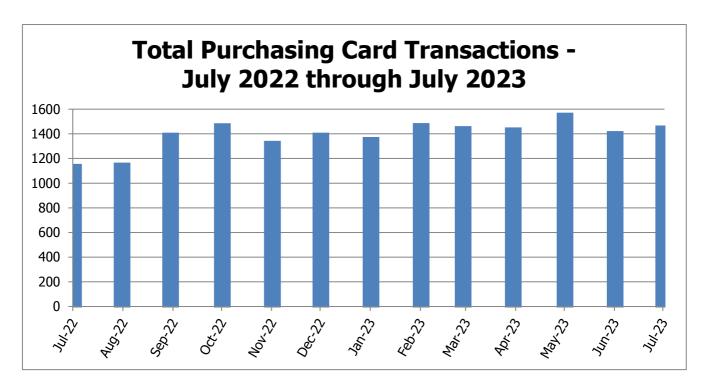

| \$153,354,892.44 |
| Total Number of POs:         |              |               |                                                                  | 383              |

Subject: Summary of Monthly Purchasing Activity and New Contracts – July 2023

# PART III JULY 2023 PURCHASE ORDERS AND PURCHASING CARD ACTIVITY FOR THE REPORTING MONTH COMPARED TO PREVIOUS MONTHS

#### Subject: Summary of Monthly Purchasing Activity and New Contracts – July 2023

## SUMMARY OF PURCHASE ORDER AND PURCHASING CARD ACTIVITY FOR THE MONTH OF JULY 2023

1. Purchase Order Activity

A. Total Purchase Orders Prepared: 383

B. Total Dollars Obligated: \$ 153,354,892.44

2. Purchasing Card Activity:

A. Total Transactions: 1403

B. Total Dollars Spent: \$ 570,599.73

C. Rebate Check









Agreements – July 2023

## **July 2023 Agreements**

| Contract/Reference<br>No. (if applicable)                                 | Date of<br>Contract | (Non-RTD) Party(ies)                    | Short Contract<br>Description                                                                                                                               | Dollar<br>Amount |
|---------------------------------------------------------------------------|---------------------|-----------------------------------------|-------------------------------------------------------------------------------------------------------------------------------------------------------------|------------------|
| 122DR005                                                                  | 07/03/2023          | Hallm