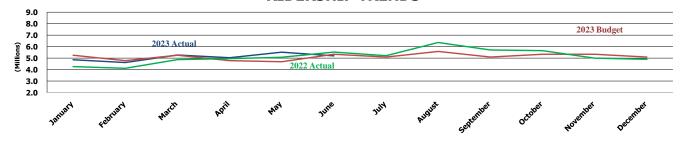

-3.4%      | 406,088        | 6,783               | 1.7%                     |





#### **SALES AND USE TAX TRENDS**



## RIDERSHIP (BOARDINGS) JUNE 2023

| (In Thousands) | 2023<br>ACTUAL | 2023 AMD<br>BUDGET | VARIANCE | VARIANCE % | 2022<br>ACTUAL | VARIANCE | VARIANCE %<br>to 2022 |
|----------------|----------------|--------------------|----------|------------|----------------|----------|-----------------------|
| MONTH          | 5,196          | 5,338              | (142)    | -2.7%      | 5,522          | (326)    | -5.9%                 |
| YEAR TO DATE   | 30,480         | 30,079             | 401      | 1.3%       | 28,785         | 1,695    | 5.9%                  |





#### **RIDERSHIP BY TYPE - JUNE 2023**



#### **RIDERSHIP BY TYPE - YTD**



#### **RIDERSHIP TRENDS**



## FARE REVENUE JUNE 2023

| (In Thousands) | 2023<br>ACTUAL | 2023 AMD<br>BUDGET | VARIANCE | VARIANCE % | 2022<br>ACTUAL | VARIANCE | VARIANCE %<br>to 2022 |
|----------------|----------------|--------------------|----------|------------|----------------|----------|-----------------------|
| MONTH          | 6,328          | 6,487              | (159)    | -2.5%      | 6,969          | (642)    | -9.2%                 |
| YEAR TO DATE   | 35,730         | 36,552             | (823)    | -2.3%      | 38,271         | (2,541)  | -6.6%                 |





#### **FARE REVENUE - JUNE 2023** 2,500 2,000 1,500 1,000 500 COLLEGE PASS FARE BOX MY RIDE/MOBILE 10 RIDE/MONTHLY ECO PASS TVM ■JUNE 2023 ACTUAL 1,344 1.204 1.851 640 1.208 ■JUNE 2022 ACTUAL 1.102 1.690 1.211 953 1.473





August 20