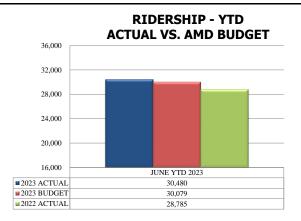

## RIDERSHIP (BOARDINGS) JUNE 2023

| (In Thousands) | 2023<br>ACTUAL | 2023 AMD<br>BUDGET | VARIANCE | VARIANCE % | 2022<br>ACTUAL | VARIANCE | VARIANCE %<br>to 2022 |
|----------------|----------------|--------------------|----------|------------|----------------|----------|-----------------------|
| MONTH          | 5,196          | 5,338              | (142)    | -2.7%      | 5,522          | (326)    | -5.9%                 |
| YEAR TO DATE   | 30,480         | 30,079             | 401      | 1.3%       | 28,785         | 1,695    | 5.9%                  |