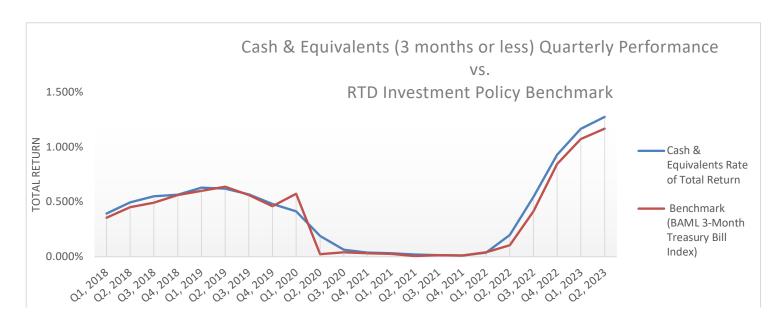

2.241% |
|                                                       |                         |        |
|                                                       |                         |        |
| Enhanced Cash Tier:                                   |                         |        |
| RTD enhanced cash:                                    | -0.249%                 | 1.307% |
| B of A/Merrill Lynch 1-year U.S. Treasury Note Index: | 0.413%                  | 1.719% |

The yield of the District's unrestricted portfolio for the month of March 2023, was 3.85%. Year-to-date investment earnings produced income of approximately \$17.996 million.

Historical quarterly performance of the Liquidity Tier investments relative to the Investment Policy benchmark is reflected in the following graph:



Historical performance of Enhanced Cash Tier investments relative to the Investment Policy benchmark is reflected in the following graph:



In addition to the Liquidity and Enhanced Cash Tiers of the District's portfolio, all other reserves are invested in accordance with state law and additional guiding documents such as bond indentures, and escrow agreements.

The following shows a graphical depiction of RTD's unrestricted enhanced cash investment holdings as well as the credit rating distribution of those investments:

Moody's Rating Distribution

**S&P Rating Distribution** 



Chart calculated by: Ending Market Value + Accrued

Chart calculated by: Ending Market Value + Accrued



The following shows a graphical depiction of RTD's unrestricted investment duration (holding term in y