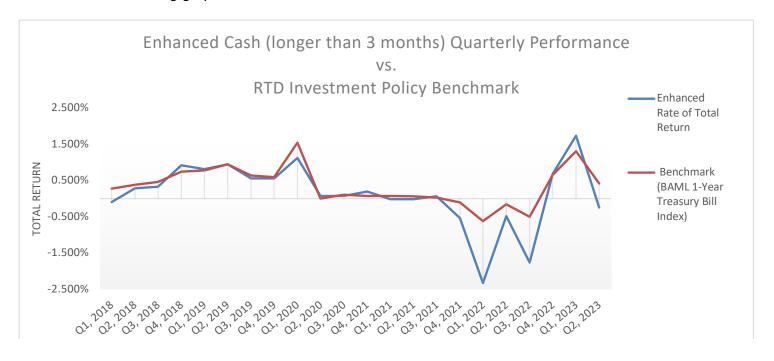

|                         |        |
| Enhanced Cash Tier:                                   |                         |        |
| RTD enhanced cash:                                    | -0.249%                 | 1.307% |
| B of A/Merrill Lynch 1-year U.S. Treasury Note Index: | 0.413%                  | 1.719% |

The yield of the District's unrestricted portfolio for the month of March 2023, was 3.85%. Year-to-date investment earnings produced income of approximately \$17.996 million.

Historical quarterly performance of the Liquidity Tier investments relative to the Investment Policy benchmark is reflected in the following graph:



Historical performance of Enhanced Cash Tier investments relative to the Investment Policy benchmark is reflected in the following graph:



In addition to the Liquidity and Enhanced Cash Tiers of the District's portfolio, all other reserves are invested in accordance with state law and additional guiding documents such as bond indentures, and escrow agreements.

The following shows a graphical depiction of RTD's unrestricted enhanced cash investment holdings as well as the credit rating distribution of those investments:

Moody's Rating Distribution

**S&P Rating Distribution** 



Chart calculated by: Ending Market Value + Accrued

Chart calculated by: Ending Market Value + Accrued



The following shows a graphical depiction of RTD's unrestricted investment duration (holding term in years) which indicates investment price sensitivity to interest rate changes. Generally, investments with longer durations are more sensitive