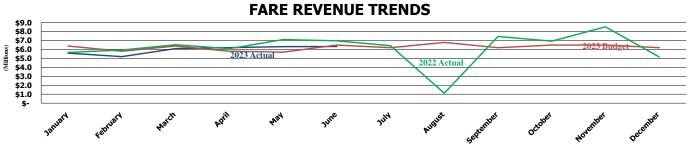

#### **SALES AND USE TAX TRENDS**

## FARE REVENUE JUNE 2023

| (In Thousands) | 2023<br>ACTUAL | 2023 AMD<br>BUDGET | VARIANCE | VARIANCE % | 2022<br>ACTUAL | VARIANCE | VARIANCE %<br>to 2022 |
|----------------|----------------|--------------------|----------|------------|----------------|----------|-----------------------|
| MONTH          | 6,328          | 6,487              | (159)    | -2.5%      | 6,969          | (642)    | -9.2%                 |
| YEAR TO DATE   | 35,730         | 36,552             | (823)    | -2.3%      | 38,271         | (2,541)  | -6.6%                 |

#### **FARE REVENUE - JUNE 2023** 2,500 2,000 1,500 1,000 500 COLLEGE PASS FARE BOX MY RIDE/MOBILE 10 RIDE/MONTHLY ECO PASS TVM ■JUNE 2023 ACTUAL 1,344 1.204 1.851 640 1.208 ■JUNE 2022 ACTUAL 1.102 1.690 1.211 953 1.473

August 2022 was Zero Fare for Better Air during which no fares were collected. The Colorado Energy Office reimbursed RTD for \$7.4m which is 80% of budgeted fare revenue.