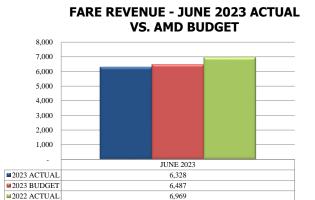

## FARE REVENUE JUNE 2023

| (In Thousands) | 2023<br>ACTUAL | 2023 AMD<br>BUDGET | VARIANCE | VARIANCE % | 2022<br>ACTUAL | VARIANCE | VARIANCE %<br>to 2022 |
|----------------|----------------|--------------------|----------|------------|----------------|----------|-----------------------|
| MONTH          | 6,328          | 6,487              | (159)    | -2.5%      | 6,969          | (642)    | -9.2%                 |
| YEAR TO DATE   | 35,730         | 36,552             | (823)    | -2.3%      | 38,271         | (2,541)  | -6.6%                 |