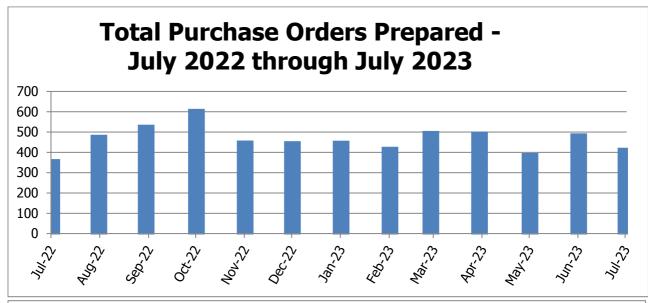

| \$153,354,892.44 |
| Total Number of POs:         |              |               |                                                                  | 383              |

Subject: Summary of Monthly Purchasing Activity and New Contracts – July 2023

# PART III JULY 2023 PURCHASE ORDERS AND PURCHASING CARD ACTIVITY FOR THE REPORTING MONTH COMPARED TO PREVIOUS MONTHS

#### Subject: Summary of Monthly Purchasing Activity and New Contracts – July 2023

## SUMMARY OF PURCHASE ORDER AND PURCHASING CARD ACTIVITY FOR THE MONTH OF JULY 2023

1. Purchase Order Activity

A. Total Purchase Orders Prepared: 383

B. Total Dollars Obligated: \$ 153,354,892.44

2. Purchasing Card Activity:

A. Total Transactions: 1403

B. Total Dollars Spent: \$ 570,599.73

C. Rebate Check









Agreements – July 2023

## **July 2023 Agreements**

| Contract/Reference<br>No. (if applicable)                                 | Date of<br>Contract | (Non-RTD) Party(ies)                    | Short Contract<br>Description                                                                                                                               | Dollar<br>Amount |
|---------------------------------------------------------------------------|---------------------|-----------------------------------------|-------------------------------------------------------------------------------------------------------------------------------------------------------------|------------------|
| 122DR005                                                                  | 07/03/2023          | H