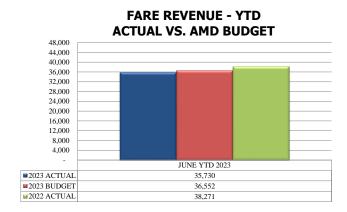

## FARE REVENUE JUNE 2023

| (In Thousands) | 2023<br>ACTUAL | 2023 AMD<br>BUDGET | VARIANCE | VARIANCE % | 2022<br>ACTUAL | VARIANCE | VARIANCE %<br>to 2022 |
|----------------|----------------|--------------------|----------|------------|----------------|----------|-----------------------|
| MONTH          | 6,328          | 6,487              | (159)    | -2.5%      | 6,969          | (642)    | -9.2%                 |
| YEAR TO DATE   | 35,730         | 36,552             | (823)    | -2.3%      | 38,271         | (2,541)  | -6.6%                 |