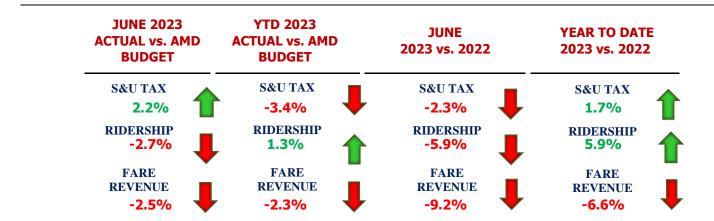

#### SALES AND USE TAX JUNE 2023

| (In Thousands) | 2023<br>ACTUAL | 2023<br>AMD<br>BUDGET | VARIANCE | VARIANCE % | 2022<br>ACTUAL | VARIANCE<br>TO 2022 | VARIANCE<br>%<br>TO 2022 |
|----------------|----------------|-----------------------|----------|------------|----------------|---------------------|--------------------------|
| MONTH          | 74,716         | 73,110                | 1,606    | 2.2%       | 76,472         | (1,756)             | -2.3%                    |
| YTD            | 412,871        | 427,514               | (14,643) | -3.4%      | 406,088        | 6,783               | 1.7%                     |

## RIDERSHIP (BOARDINGS) JUNE 2023

| (In Thousands) | 2023<br>ACTUAL | 2023 AMD<br>BUDGET | VARIANCE | VARIANCE % | 2022<br>ACTUAL | VARIANCE | VARIANCE %<br>to 2022 |
|----------------|----------------|--------------------|----------|------------|----------------|----------|-----------------------|
| MONTH          | 5,196          | 5,338              | (142)    | -2.7%      | 5,522          | (326)    | -5.9%                 |
| YEAR TO DATE   | 30,480         | 30,079             | 401      | 1.3%       | 28,785         | 1,695    | 5.9%                  |

## FARE REVENUE JUNE 2023

| (In Thousands) | 2023<br>ACTUAL | 2023 AMD<br>BUDGET | VARIANCE | VARIANCE % | 2022<br>ACTUAL | VARIANCE | VARIANCE %<br>to 2022 |
|----------------|----------------|--------------------|----------|------------|----------------|----------|-----------------------|
| MONTH          | 6,328          | 6,487              | (159)    | -2.5%      | 6,969          | (642)    | -9.2%                 |
| YEAR TO DATE   | 35,730         | 36,552             | (823)    | -2.3%      | 38,271         | (2,541)  | -6.6%                 |