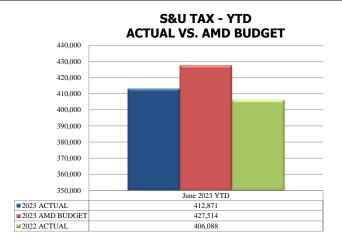

#### SALES AND USE TAX JUNE 2023

| (In Thousands) | 2023<br>ACTUAL | 2023<br>AMD<br>BUDGET | VARIANCE | VARIANCE % | 2022<br>ACTUAL | VARIANCE<br>TO 2022 | VARIANCE<br>%<br>TO 2022 |
|----------------|----------------|-----------------------|----------|------------|----------------|---------------------|--------------------------|
| MONTH          | 74,716         | 73,110                | 1,606    | 2.2%       | 76,472         | (1,756)             | -2.3%                    |
| YTD            | 412,871        | 427,514               | (14,643) | -3.4%      | 406,088        | 6,783               | 1.7%                     |