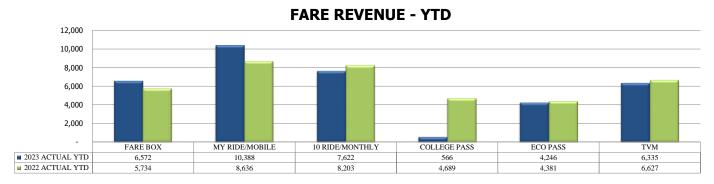

#### **FARE REVENUE - JUNE 2023** 2,500 2,000 1,500 1,000 500 COLLEGE PASS FARE BOX MY RIDE/MOBILE 10 RIDE/MONTHLY ECO PASS TVM ■JUNE 2023 ACTUAL 1,344 1.204 1.851 640 1.208 ■JUNE 2022 ACTUAL 1.102 1.690 1.211 953 1.473

August 2022 was Zero Fare for Better Air during which no fares were collected. The Colorado Energy Office reimbursed RTD for \$7.4m which is 80% of budgeted fare revenue.