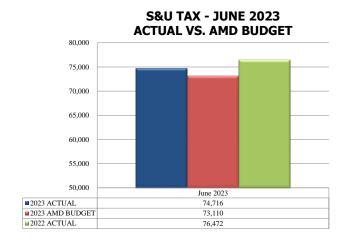

#### SALES AND USE TAX JUNE 2023

| (In Thousands) | 2023<br>ACTUAL | 2023<br>AMD<br>BUDGET | VARIANCE | VARIANCE % | 2022<br>ACTUAL | VARIANCE<br>TO 2022 | VARIANCE<br>%<br>TO 2022 |
|----------------|----------------|-----------------------|----------|------------|----------------|---------------------|--------------------------|
| MONTH          | 74,716         | 73,110                | 1,606    | 2.2%       | 76,472         | (1,756)             | -2.3%                    |
| YTD            | 412,871        | 427,514               | (14,643) | -3.4%      | 406,088        | 6,783               | 1.7%                     |