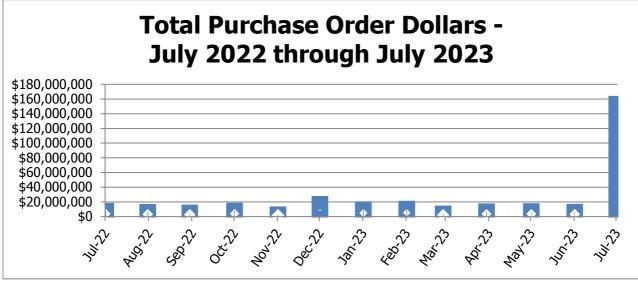

| \$153,354,892.44 |
| Total Number of POs:         |              |               |                                                                  | 383              |

Subject: Summary of Monthly Purchasing Activity and New Contracts – July 2023

# PART III JULY 2023 PURCHASE ORDERS AND PURCHASING CARD ACTIVITY FOR THE REPORTING MONTH COMPARED TO PREVIOUS MONTHS

#### Subject: Summary of Monthly Purchasing Activity and New Contracts – July 2023

## SUMMARY OF PURCHASE ORDER AND PURCHASING CARD ACTIVITY FOR THE MONTH OF JULY 2023

1. Purchase Order Activity

A. Total Purchase Orders Prepared: 383

B. Total Dollars Obligated: \$ 153,354,892.44

2. Purchasing Card Activity:

A. Total Transactions: 1403

B. Total Dollars Spent: \$ 570,599.73

C. Rebate Check









Agreements – July 2023

## **July 2023 Agreements**

| Contract/Reference<br>No. (if applicable)                                 | Date of<br>Contract | (Non-RTD) Party(ies)                    | Short Contract<br>Description                                                                                                                               | Dollar<br>Amount |
|---------------------------------------------------------------------------|---------------------|-----------------------------------------|-------------------------------------------------------------------------------------------------------------------------------------------------------------|------------------|
| 122DR005                                                                  | 07/03/2023          | Hal