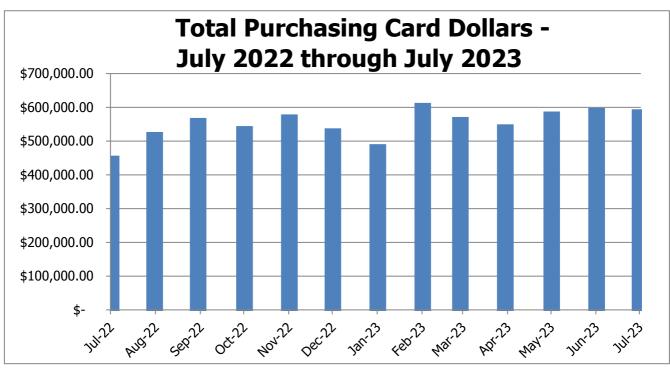

| \$153,354,892.44 |
| Total Number of POs:         |              |               |                                                                  | 383              |

Subject: Summary of Monthly Purchasing Activity and New Contracts – July 2023

# PART III JULY 2023 PURCHASE ORDERS AND PURCHASING CARD ACTIVITY FOR THE REPORTING MONTH COMPARED TO PREVIOUS MONTHS

#### Subject: Summary of Monthly Purchasing Activity and New Contracts – July 2023

## SUMMARY OF PURCHASE ORDER AND PURCHASING CARD ACTIVITY FOR THE MONTH OF JULY 2023

1. Purchase Order Activity

A. Total Purchase Orders Prepared: 383

B. Total Dollars Obligated: \$ 153,354,892.44

2. Purchasing Card Activity:

A. Total Transactions: 1403

B. Total Dollars Spent: \$ 570,599.73

C. Rebate Check









Agreements – July 2023

## **July 2023 Agreements**

| Contract/Reference<br>No. (if applicable)                                 | Date of<br>Contract | (Non-RTD) Party(ies)                    | Short Contract<br>Description                                                                                                                               | Dollar<br>Amount |
|---------------------------------------------------------------------------|---------------------|-----------------------------------------|-------------------------------------------------------------------------------------------------------------------------------------------------------------|------------------|
| 122DR005                                                                  | 07/03/2023          | Hallmar