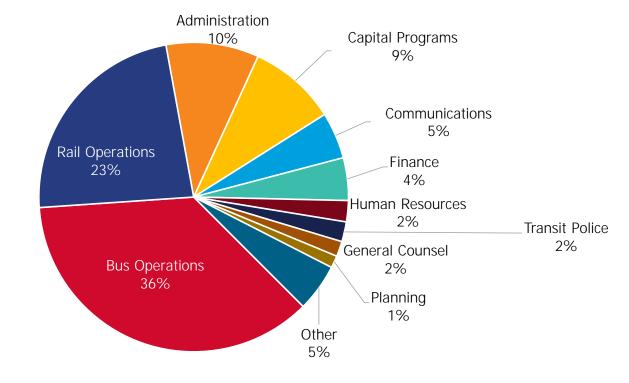

### Participation: Percentage of Total Surveys Submitted

# In which RTD department do you currently work?

"Other" encompasses the following responses:

- Other
- Not sure
- Not listed