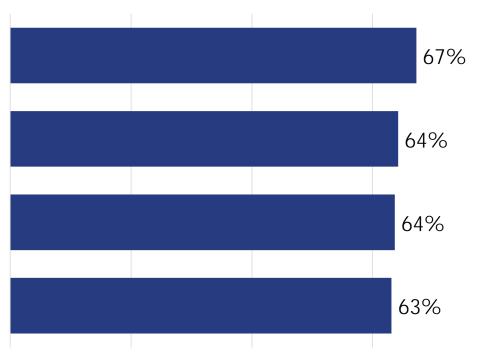

I have the resources to successfully perform my duties

I feel my perspective is invited and valued, even if it differs from that of my supervisor or leadership

(4 of 4)

Agree and Strongly Agree