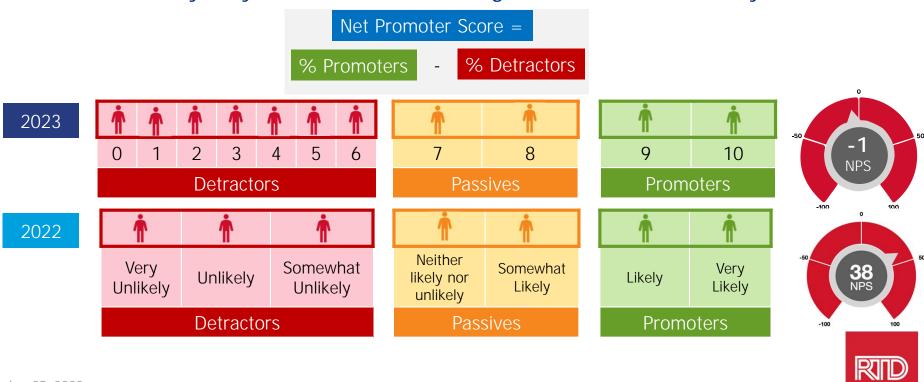

### **Employee Net Promoter Score**

How likely are you to recommend working at RTD to friends or family?

## Employee Net Promoter Score

How likely are you to recommend working at RTD to friends or family?

2023 Scale: 0 - 10

#### Five job-related questions

Department, work location, tenure, represented/non-represented, supervisor/non-supervisor

Likeliness of recommendation to friends and family (Net Promoter Score)

Scale: 0-10