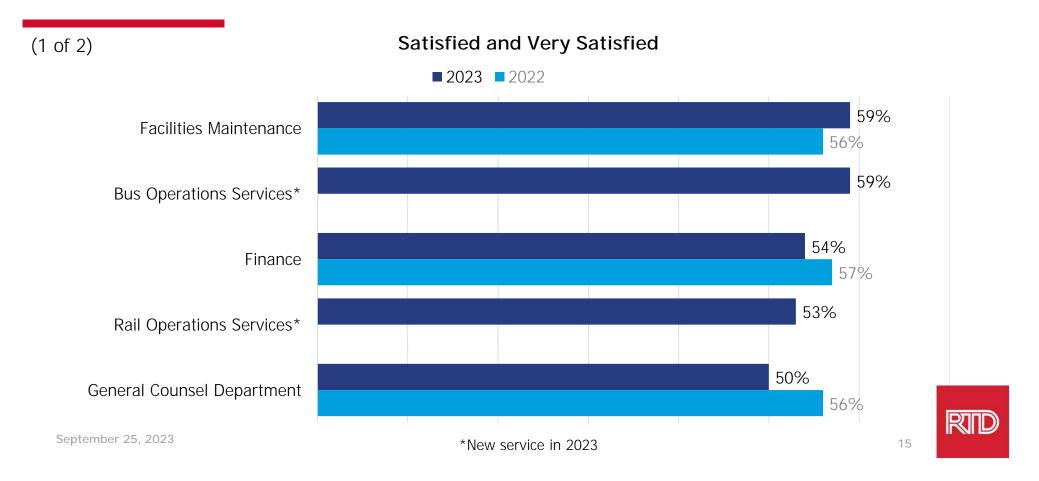

# Internal Services

### Rate how satisfied you are with the following internal services

#### Rate how satisfied you are with the following internal services