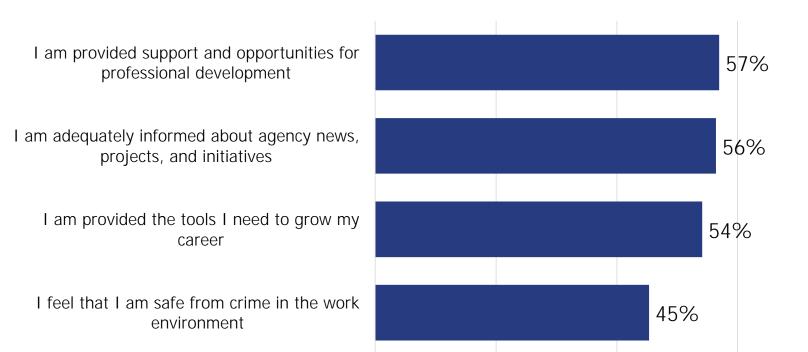

#### **Lowest Overall**

#### Agree and Strongly Agree

I am provided the tools I need to grow my career

I feel that I am safe from crime in the work environment