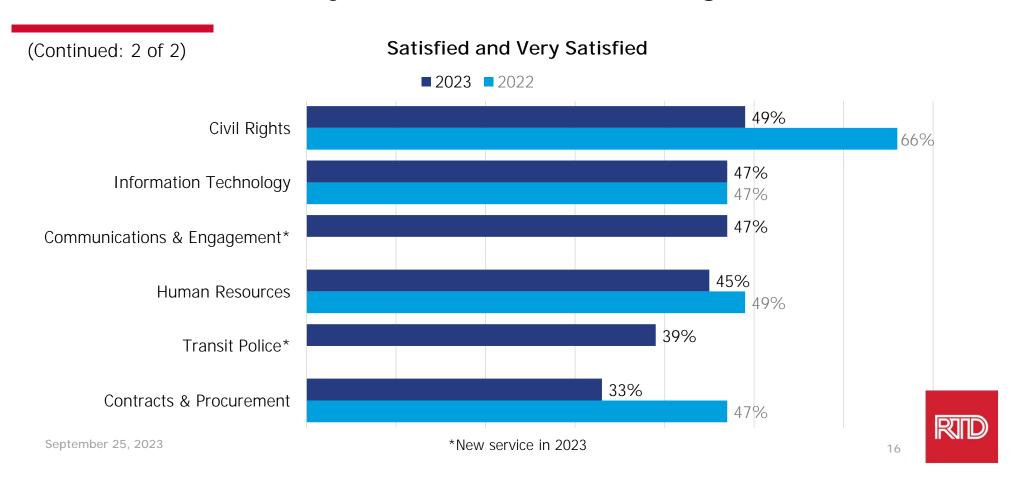

# Internal Services

### Rate how satisfied you are with the following internal services

#### Rate how satisfied you are with the following internal services