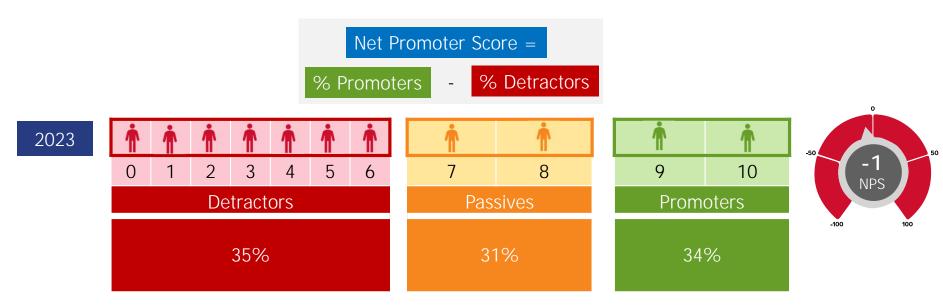

## Employee Net Promoter Score

How likely are you to recommend working at RTD to friends or family?

2023 Scale: 0 - 10

### **Employee Net Promoter Score: 2023**

How likely are you to recommend working at RTD to friends or family?

#### Five job-related questions

Department, work location, tenure, represented/non-represented, supervisor/non-supervisor

Likeliness of recommendation to friends and family (Net Promoter Score)

Scale: 0-10