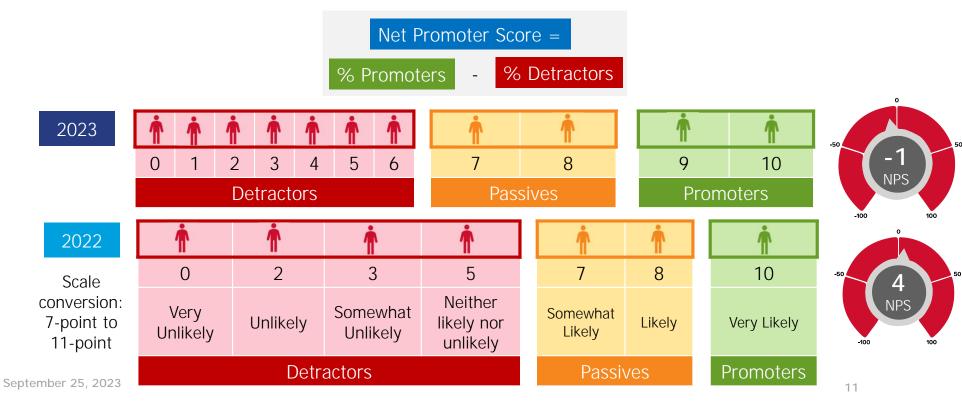

### Employee Net Promoter Score: Adjusted Scale

How likely are you to recommend working at RTD to friends or family?

## Employee Net Promoter Score

How likely are you to recommend working at RTD to friends or family?

2023 Scale: 0 - 10

#### Five job-related questions

Department, work location, tenure, represented/non-represented, supervisor/non-supervisor

Likeliness of recommendation to friends and family (Net Promoter Score)

Scale: 0-10