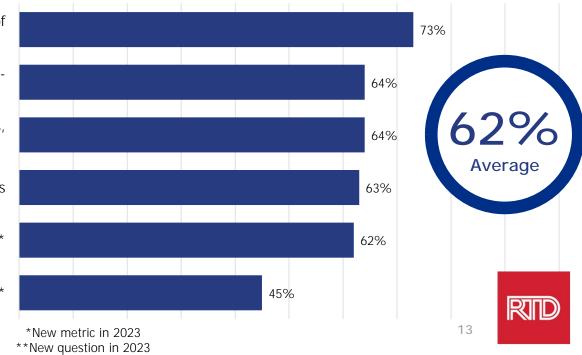

### Employee Ownership Composite Index Score\*

Composite index score is the average of employee survey scores related to how engaged, supported, safe feeling and understanding of how employees contribute to agency success.

#### Agree and Strongly Agree

I feel physically safe in my work environment from equipmentrelated failures, injuries or other workplace hazards\*\*

I feel comfortable taking risks, expressing ideas and concerns, speaking up with questions and admitting mistakes\*\*

My supervisor is invested in my growth and success

I have the resources to successfully perform my duties\*\*

I feel that I am safe from crime in the work environment\*\*